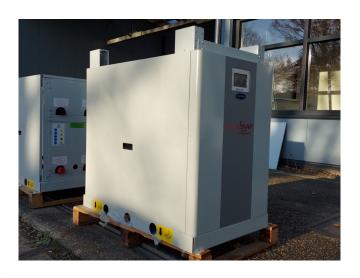

## Used Carrier 61 WG 025 (Brand new)

New Carrier 61 WG 025-A0010-PE heat pump on R410A build in 2020. Complete with a Performer SH105A4ACC hermetic scroll compressor, plate heat exchanger functioning as condenser with a volume of 3,6 liter, direct-expansion plate heat exchanger functioning as evaporator with a volume of 3,6 liter, liquid line filter drier and a Carrier Touchpanel. This machine comes with an EC declaration.