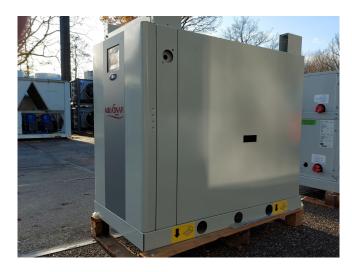

## Used Carrier 61 WG 025 (Brand new)

New Carrier 61 WG 025-A0010-PE heat pump on R410A build in 2020. Complete with a Performer SH105A4ACC hermetic scroll compressor, plate heat exchanger functioning as condenser with a volume of 3,6 liter, direct-expansion plate heat exchanger functioning as evaporator with a volume of 3,6 liter, liquid line filter drier and a Carrier Touchpanel. This machine comes with an EC declaration.