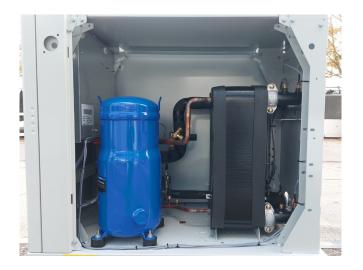

## Used Carrier 61 WG 025 (Brand new)

New Carrier 61 WG 025-A0010-PE heat pump on R410A build in 2020. Complete with a Performer SH105A4ACC hermetic scroll compressor, plate heat exchanger functioning as condenser with a volume of 3,6 liter, direct-expansion plate heat exchanger functioning as evaporator with a volume of 3,6 liter, liquid line filter drier and a Carrier Touchpanel. This machine comes with an EC declaration.