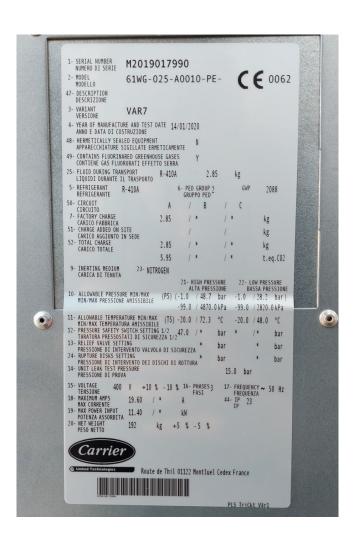

#### **Specifications**

| Carrier                 |
|-------------------------|
| 61 WG 025 (Brand new)   |
| Heat pump               |
| 34,0*                   |
| 9,7*                    |
| Freon                   |
| R410A                   |
| 192                     |
| 1060x600x1020 mm        |
| (LxWxH)                 |
| 1x Performer            |
| SH105A4ACC              |
| Carrier Touchpilot      |
| Y.o.b. 2020             |
| *Enter/leaving          |
| temperature: evaporator |
| 10°C/7°C & condenser    |
| 30°C/35°C.              |
| 1                       |
|                         |

## Used Carrier 61 WG 025 (Brand new)

New Carrier 61 WG 025-A0010-PE heat pump on R410A build in 2020. Complete with a Performer SH105A4ACC hermetic scroll compressor, plate heat exchanger functioning as condenser with a volume of 3,6 liter, direct-expansion plate heat exchanger functioning as evaporator with a volume of 3,6 liter, liquid line filter drier and a Carrier Touchpanel. This machine comes with an EC declaration.