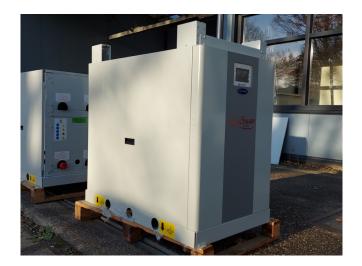

## Used Carrier 61 WG 025 (Brand new)

New Carrier 61 WG 025-A0010-PE heat pump on R410A build in 2020. Complete with a Performer SH105A4ACC hermetic scroll compressor, plate heat exchanger functioning as condenser with a volume of 3,6 liter, direct-expansion plate heat exchanger functioning as evaporator with a volume of 3,6 liter, liquid line filter drier and a Carrier Touchpanel. This machine comes with an EC declaration.