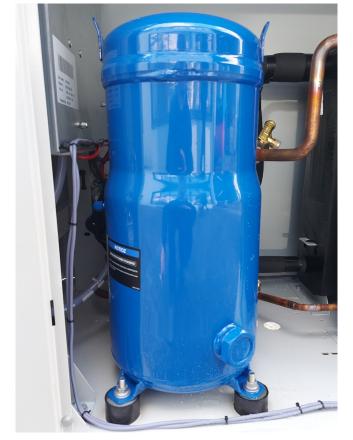

## Used Carrier 61 WG 025 (Brand new)

New Carrier 61 WG 025-A0010-PE heat pump on R410A build in 2020. Complete with a Performer SH105A4ACC hermetic scroll compressor, plate heat exchanger functioning as condenser with a volume of 3,6 liter, direct-expansion plate heat exchanger functioning as evaporator with a volume of 3,6 liter, liquid line filter drier and a Carrier Touchpanel. This machine comes with an EC declaration.