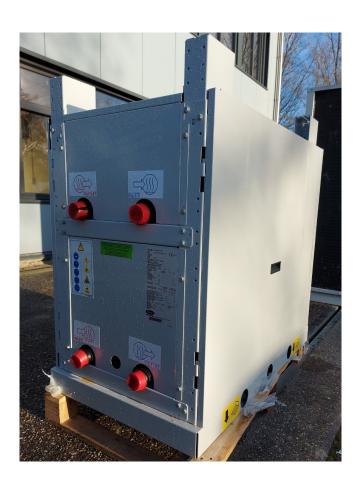

#### **Specifications**

| Carrier                 |
|-------------------------|
| 61 WG 025 (Brand new)   |
| Heat pump               |
| 34,0*                   |
| 9,7*                    |
| Freon                   |
| R410A                   |
| 192                     |
| 1060x600x1020 mm        |
| (LxWxH)                 |
| 1x Performer            |
| SH105A4ACC              |
| Carrier Touchpilot      |
| Y.o.b. 2020             |
| *Enter/leaving          |
| temperature: evaporator |
| 10°C/7°C & condenser    |
| 30°C/35°C.              |
| 1                       |
|                         |

## Used Carrier 61 WG 025 (Brand new)

New Carrier 61 WG 025-A0010-PE heat pump on R410A build in 2020. Complete with a Performer SH105A4ACC hermetic scroll compressor, plate heat exchanger functioning as condenser with a volume of 3,6 liter, direct-expansion plate heat exchanger functioning as evaporator with a volume of 3,6 liter, liquid line filter drier and a Carrier Touchpanel. This machine comes with an EC declaration.