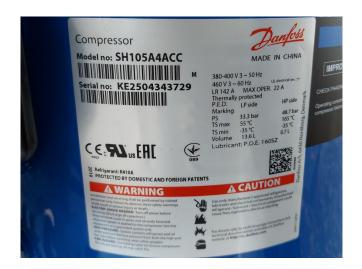

#### **Specifications**

| Carrier                 |
|-------------------------|
| 61 WG 025 (Brand new)   |
| Heat pump               |
| 34,0*                   |
| 9,7*                    |
| Freon                   |
| R410A                   |
| 192                     |
| 1060x600x1020 mm        |
| (LxWxH)                 |
| 1x Performer            |
| SH105A4ACC              |
| Carrier Touchpilot      |
| Y.o.b. 2020             |
| *Enter/leaving          |
| temperature: evaporator |
| 10°C/7°C & condenser    |
| 30°C/35°C.              |
| 1                       |
|                         |

## Used Carrier 61 WG 025 (Brand new)

New Carrier 61 WG 025-A0010-PE heat pump on R410A build in 2020. Complete with a Performer SH105A4ACC hermetic scroll compressor, plate heat exchanger functioning as condenser with a volume of 3,6 liter, direct-expansion plate heat exchanger functioning as evaporator with a volume of 3,6 liter, liquid line filter drier and a Carrier Touchpanel. This machine comes with an EC declaration.