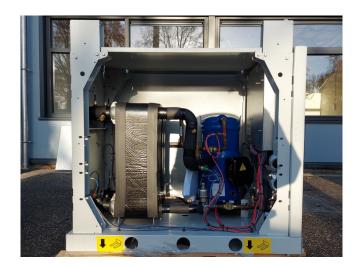

## Used Carrier 61 WG 025 (Brand new)

New Carrier 61 WG 025-A0010-PE heat pump on R410A build in 2020. Complete with a Performer SH105A4ACC hermetic scroll compressor, plate heat exchanger functioning as condenser with a volume of 3,6 liter, direct-expansion plate heat exchanger functioning as evaporator with a volume of 3,6 liter, liquid line filter drier and a Carrier Touchpanel. This machine comes with an EC declaration.