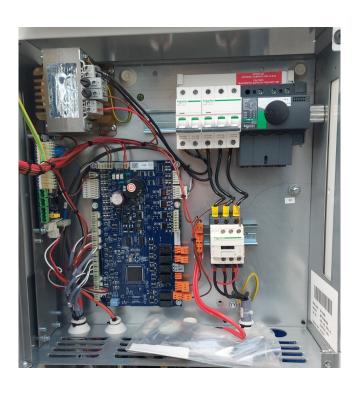

## Used Carrier 61 WG 025 (Brand new)

New Carrier 61 WG 025-A0010-PE heat pump on R410A build in 2020. Complete with a Performer SH105A4ACC hermetic scroll compressor, plate heat exchanger functioning as condenser with a volume of 3,6 liter, direct-expansion plate heat exchanger functioning as evaporator with a volume of 3,6 liter, liquid line filter drier and a Carrier Touchpanel. This machine comes with an EC declaration.