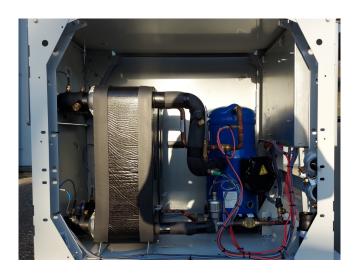

## Used Carrier 61 WG 025 (Brand new)

New Carrier 61 WG 025-A0010-PE heat pump on R410A build in 2020. Complete with a Performer SH105A4ACC hermetic scroll compressor, plate heat exchanger functioning as condenser with a volume of 3,6 liter, direct-expansion plate heat exchanger functioning as evaporator with a volume of 3,6 liter, liquid line filter drier and a Carrier Touchpanel. This machine comes with an EC declaration.