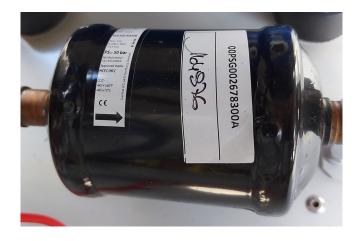

## Used Carrier 61 WG 025 (Brand new)

New Carrier 61 WG 025-A0010-PE heat pump on R410A build in 2020. Complete with a Performer SH105A4ACC hermetic scroll compressor, plate heat exchanger functioning as condenser with a volume of 3,6 liter, direct-expansion plate heat exchanger functioning as evaporator with a volume of 3,6 liter, liquid line filter drier and a Carrier Touchpanel. This machine comes with an EC declaration.