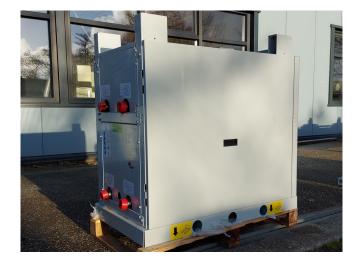

## Used Carrier 61 WG 025 (Brand new)

New Carrier 61 WG 025-A0010-PE heat pump on R410A build in 2020. Complete with a Performer SH105A4ACC hermetic scroll compressor, plate heat exchanger functioning as condenser with a volume of 3,6 liter, direct-expansion plate heat exchanger functioning as evaporator with a volume of 3,6 liter, liquid line filter drier and a Carrier Touchpanel. This machine comes with an EC declaration.