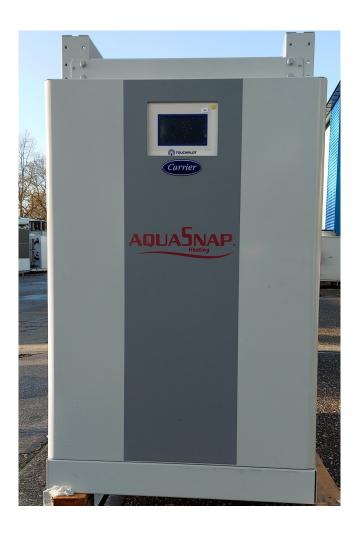

#### **Specifications**

| Carrier                 |
|-------------------------|
| 61 WG 025 (Brand new)   |
| Heat pump               |
| 34,0*                   |
| 9,7*                    |
| Freon                   |
| R410A                   |
| 192                     |
| 1060x600x1020 mm        |
| (LxWxH)                 |
| 1x Performer            |
| SH105A4ACC              |
| Carrier Touchpilot      |
| Y.o.b. 2020             |
| *Enter/leaving          |
| temperature: evaporator |
| 10°C/7°C & condenser    |
| 30°C/35°C.              |
| 1                       |
|                         |

## Used Carrier 61 WG 025 (Brand new)

New Carrier 61 WG 025-A0010-PE heat pump on R410A build in 2020. Complete with a Performer SH105A4ACC hermetic scroll compressor, plate heat exchanger functioning as condenser with a volume of 3,6 liter, direct-expansion plate heat exchanger functioning as evaporator with a volume of 3,6 liter, liquid line filter drier and a Carrier Touchpanel. This machine comes with an EC declaration.