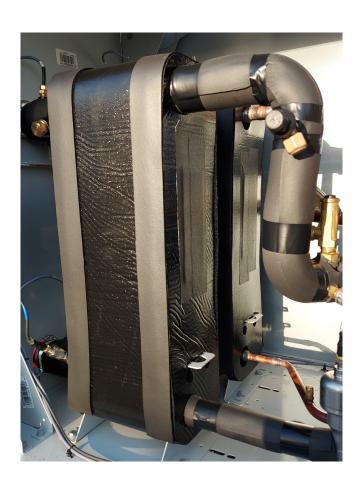

## Used Carrier 61 WG 025 (Brand new)

New Carrier 61 WG 025-A0010-PE heat pump on R410A build in 2020. Complete with a Performer SH105A4ACC hermetic scroll compressor, plate heat exchanger functioning as condenser with a volume of 3,6 liter, direct-expansion plate heat exchanger functioning as evaporator with a volume of 3,6 liter, liquid line filter drier and a Carrier Touchpanel. This machine comes with an EC declaration.