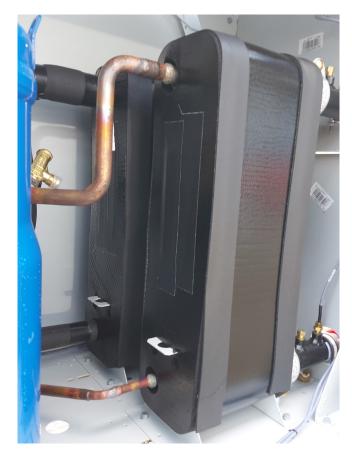

## Used Carrier 61 WG 025 (Brand new)

New Carrier 61 WG 025-A0010-PE heat pump on R410A build in 2020. Complete with a Performer SH105A4ACC hermetic scroll compressor, plate heat exchanger functioning as condenser with a volume of 3,6 liter, direct-expansion plate heat exchanger functioning as evaporator with a volume of 3,6 liter, liquid line filter drier and a Carrier Touchpanel. This machine comes with an EC declaration.